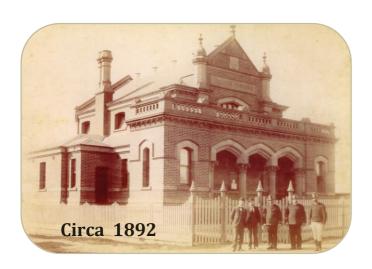

Sadly, after 125 years, the building is in need of major repairs in order to maintain its place as an important community asset.

Each tile purchased will assist Essendon Historical Society to restore the Moonee Ponds Courthouse Museum.