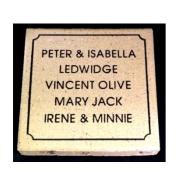

## Remember Special People with Memory Lane Tiles

Engraved Tiles will be set in groups in the beautiful Memory Lane Garden at the Moonee Ponds Courthouse Museum

SUSAN EDWARDS 1942 – 2004 LOVING MOTHER MARIA BENENATI 1898 – 1984 TEACHER

PAVLIDIS FAMILY
EPSOM ROAD
ASCOT VALE

A B JAYASINGHE 1935 - 2008 ELECTRICIAN ELLINGHAM

JACK & MARJORY

BUSINESS

PIONEERS

BUCKLEY STREET

1884 - 1915

Single tiles: 230mm x 115mm (up to 48 characters - max: 3 lines of 16) \$100 ea Double tiles: 230mm x 230mm (up to 84 characters - max: 6 lines of 14) \$200 ea

#### The tiles above are suggestions only.

Please use your own text within the space requirements - see order form.

The Moonee Ponds Courthouse Museum has many photos, documents and memorabilia relevant to the history of the Moonee Valley District.