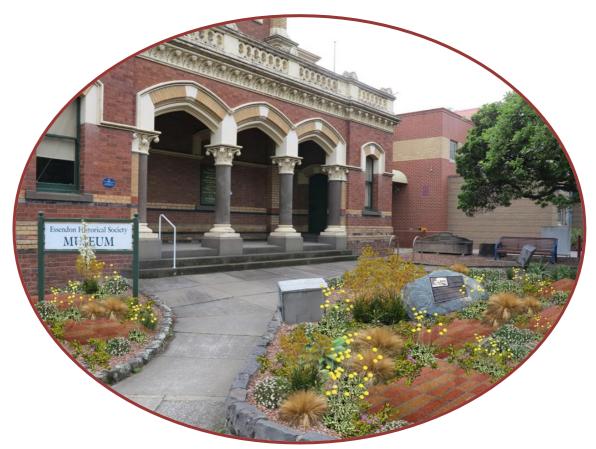

Remember their lives and achievements in this unique way.

The *Memory Lane Garden* will be located at the front of the Moonee Ponds Courthouse Museum, corner of Mt Alexander Road and Kellaway Avenue, Moonee Ponds, opposite Queens Park and also near the Sam Merrifield Library.

This prominent, historic location will allow passers-by to appreciate the special people whom you wish to be remembered.

\* Moonee Valley District includes: Avondale Heights, Airport West, Ascot Vale, Essendon, Essendon North, Keilor East, Flemington, Kensington, Moonee Ponds, Niddrie, Strathmore and Strathmore Heights

## ESSENDON HISTORICAL SOCIETY MOONEE PONDS COURTHOUSE MUSEUM